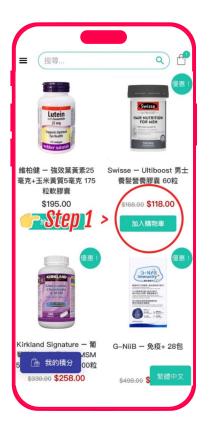

## How to use Gogo Herbs promo code

Step 1

Add the products you want to the shopping cart

Step 2

Go to shopping cart on the top right corner

Step 3

Click 'Use coupon' and enter the cash coupon code in the "Coupon Number" column