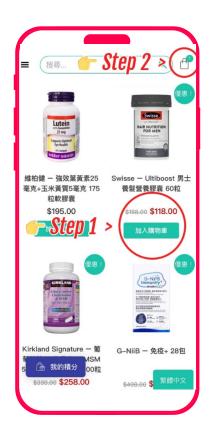

## How to use Gogo Herbs promo code

Step 1

Add the products you want to the shopping cart

Step 2

Go to shopping cart on the top right corner

Step 3

Click 'Use coupon' and enter the cash coupon code in the "Coupon Number" column