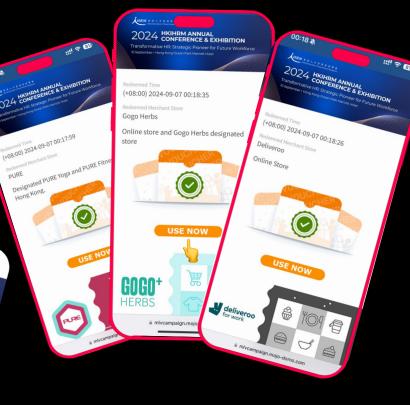

### **Receive**

Thank you for your support. Here's your PURE wellness pass, Gogo Herbs HK\$100 voucher and Deliveroo HK\$50 voucher. https://r.onus.vip/vd/J4DQ/4E/e?c=JC8CHG

Via SMS / Email

No app required, just one click to access to voucher

### Redeem

Copy and paste the promote code to redeem

Scan here to learn more about On-us's voucher solution