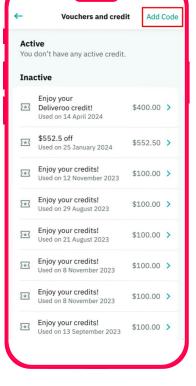

# How to use Deliveroo promo code

Step 1

Open the Deliveroo app and click the icon as shown above

Step 2

Click "Vouchers and credit"

Step 3

Click "Add Code"

Step 4

Enter your code and then click "Submit"

The voucher will then be added to your account