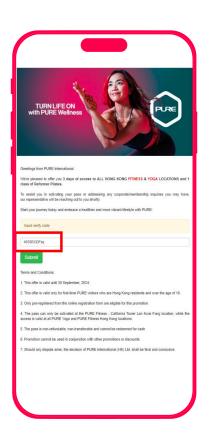

# How to use PURE promo code

### Step 1

You will receive a unique code from the On-us voucher link i.e. 4055RXDFsq

Click the PURE register link

#### Step 2

Please enter the unique code into the highlighted box on the registration page and click 'Submit'