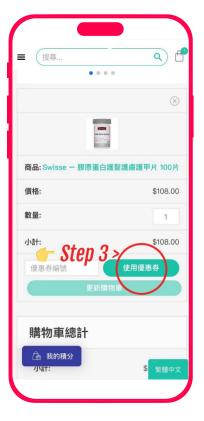

## How to use Gogo Herbs promo code

Step 1

Add the products you want to the shopping cart

Step 2

Go to shopping cart on the top right corner

Step 3

Click 'Use coupon' and enter the cash coupon code in the "Coupon Number" column