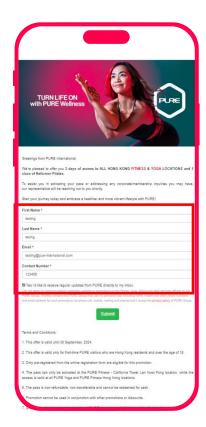

#### Step 3

Input the personal information required and click 'Submit'

### Step 4

Successful registration page

Our representatives will contact you within 3 days to make further arrangements to activate your 3-day passes.